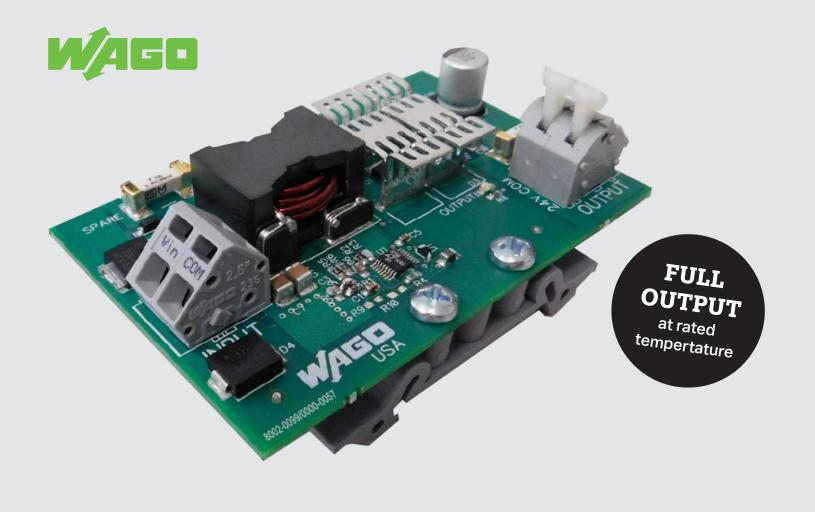

## DC/DC CONVERTER

## FOR EXTREME ENVIRONMENTS

Many outdoor applications, like in the transportation and solar industries, utilize a 12 VDC operating voltage. Complicating these applications is the need to use a PLC powered by 24 VDC and devices that meet the demands of harsh environments. Our 12 – 24 VDC DIN rail mount converter module is an excellent option to solve this problem.

## Other features include:

- Conformal coating
- Reverse polarity and short circuit protection
- Excellent price to performance ratio
- Combine with our 750 XTR Series PLCs and I/O modules

| Specifications         |                     |
|------------------------|---------------------|
| Part Number            | 8002-0099/0000-0057 |
| Input voltage          | 12 VDC (8 16 VDC)   |
| Output voltage         | 24 VDC ± 1%         |
| Output current         | 3 A                 |
| Operating temp.        | - 40 °C +70 °C      |
| Mounting method        | DIN rail feet       |
| Efficiency             | 95% at full load    |
| AWG for terminals      | 28 - 12             |
| Dimensions (L x W x H) | 78 x 51 x 31 mm     |